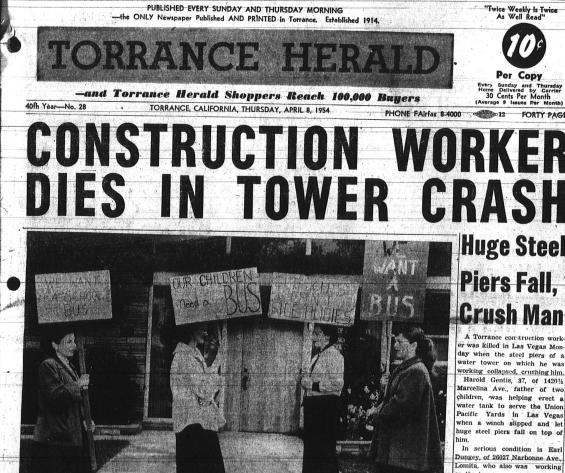

## DRIVER FACES MANSLAUGHTER CHARGES IN HIGHWAY DEAT Dr. Joseph Bay Appointed to School Board

MOTHERS PICKET .... Mothers carried their fight for a school manage Board of Education

**Shady Nookers Picket Board Of Education in Bus Battle** 

the tract are not bus transportation rrance Elementary facilities, many other would then be m the tract

J

cy states the live beyond a one and state of their school are there because of their school are there because but transportation, day schedule are not children were

since all chi bus transportation

Mother, Son Die

In Crash, Farm

ng. Some of their signs Kids Can't Ride Alibis"