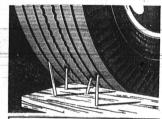

# B.F. Goodrich

BRUISE BLOWOUTS, PUNCTURES, SKIDS

WITH .

## LIFE-SAVER **Tubeless Tires**

The tire that earned its name LIFE-SAVER. A patented sealant under the tread seals punctures instantly. Patented liner protects against bruise blowouts. Thousa of grip-blocks in the tread get you started faster, stopped quicker.

MORE protection - yet it costs less than a regular tire and blowout protecting tube

Silvertown

3095 6.70-15