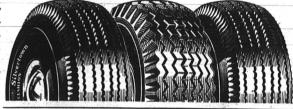

# B.F. Goodrich

BRUISE BLOWOUTS, PUNCTURES, SKIDS

WITH .

## LIFE-SAVER **Tubeless Tires**

The tire that earned its name LIFE-SAVER. A patented sealant under the tread seals punctures instantly. Patented liner protects against bruise blowouts. Thousa of grip-blocks in the tread get you started faster, stopped quicker.

MORE protection - yet it costs less than a regular tire and blowout protecting tube

Silvertown

3095 6.70-15

### RECAPS

Defiance The tire that comes on new cars! Be safe—trade now for Silvertown extra safety and greater mileage.

This rugged economy thre is backed by the famous B. F. Goodrich lifetime guarantee.

Be dollars ahead with new mileage at Low Cost Long lasting cold rubber, tread.

795