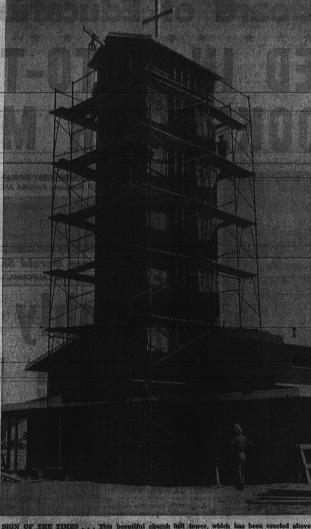

ib on Feb. 13, and they enjoyed it is lead to the council is office the school of Torrance woman's Chib on Feb. 13, and they enjoyed it is lead to the formation of the best student government.

The best student governments were to the best student is unque in that it has one of the best student selected and selected in the student selected in the select

NOW — ENDS SAT,
Gals Middle Show
Every Sat, 1 p.m.
TWO BIG ALL-COLOB
TOP HITS
ALAN LADD—LEO GENN
'Paratrooper'
BOCK HUDSON
'Taza,
Son of Cochise'

SUN.—MON.—TUE.
KEEFE BRASELLE
MARILYN ERSKINE
'The Eddie Cantor

Story' BEVERLY MICHAELS 'Wicked Woman' TORRANCE

FRI.—SAT.—SUN.
GALA RIDDIE SHOW
EVERY SAT. 1 FM.
TYRONE POWER
'Black Swan'

RANDOLPH SCOTT
'To the Shores of
Tripoli'
Both in Technicolor

PARK

'Ride Clear of Diablo'

THE ACTRESS



## ONE DOLLAR



FRANK'S FURNITURE

Around the Garden 'n Plaza

# Skiis, Toboggans

SKIIS, IODOGGANS

Spell Out Misery

By Helen amos

FA 51988

Mrs. Lois Rughes, of 1122 Felhar, was fiven a surprise show
for last Friday evening by the
Mary Circle of the First Meth
Ma

Personal FINANC