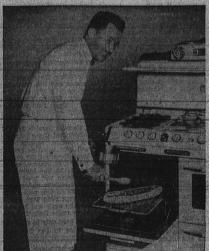

DAYLIGHT RAID . Bren McCormick, cooking school master of ceremonies, makes a daylight raid on the refrigerator when Miss Howe isn't looking. The lemon chiffron pie he has piffered is one of the desserts Miss Howe will prepare on the first Cook-O-Rama program, March 11. There is more to the story and it will be told at the Civic Auditorium where these two veterans of kitchen craft will appear