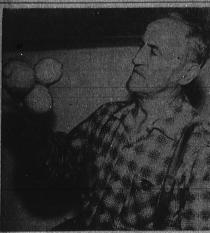

RIPLETS . . . Lorenzo Torleco, 67, of 801 Amapola Ave, and as the three whopping lemons he discovered growing an the same stem on his back, yard tree. The fruit weighed pound-and-quarter, Toricco discovered, Torleco, step-father John Agapito, member of the local Fire Department, die news in 1981 when he found seven tomatoes on one ain in his garden. He came to Torrance in 1918, has ad here since then except for three years in San Pedro.