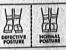

Congratulations this week to Mr. and Mrs. R. D. Porter, of

No Doctor

Can Prescribe Better Corrective Shoes Than

Little Yankee NORMAL-IZERS

GENTLE ORTHOPEDIC CORRECTION FOR CHILDREN'S FEET

your doctor's examinati dicates that your child's fee equire corrective footwear, asi