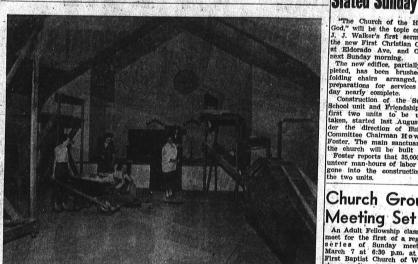

SANCTUARY READIED . . . Four volunteers working to get the new First Christian Church at Eldorado and Onrado ready for services Sunday sweep out the Friendship Hall which will be used for the time being as a sanctuary. Doing the sweeping are Mrs. Charles Bartholomew, Mrs. Wait Levy, Mrs. Don Morgan, and Mrs. John Benney.