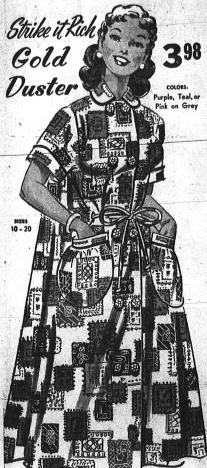

round-the-clock

Kay Whitney

FLOWERS and FLOUNCES

598 Holiday inspired, gaily printed, double flounce dress. Tiny turned-up collar. Shirred sleeves SIZE 10-18

315-317 N. HAWTHORNE BLVD.

• FREE PARKING • On Chaney's Paved, Lighted Lot In Rear — Enter Back Door