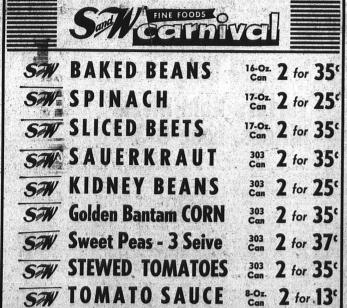

ROTHS FINE PRODUCE GOOD SIZE FOR LARGE SIZE FUERTE CALAVO" FOR Avocados TROPICALS — QUALITY FRESH HAWAIIAN PNEAP CATHIVE SW BAKED BEANS

| Loma Linda — 12-oz.<br>RUSKET BISCUITS            | 18c      |
|---------------------------------------------------|----------|
| Weston Big Top — 7½-oz.<br>GRAHAM ANIMAL CRACKERS | 21c      |
| Old English — Pint<br>DRI BRITE WAX               | 59c      |
| Jan U Wine — 3-lb. can<br>CHICKEN CHOP SUEY       | 970      |
| WOODBURY SOAP 2 for 15c                           | Bath 11c |