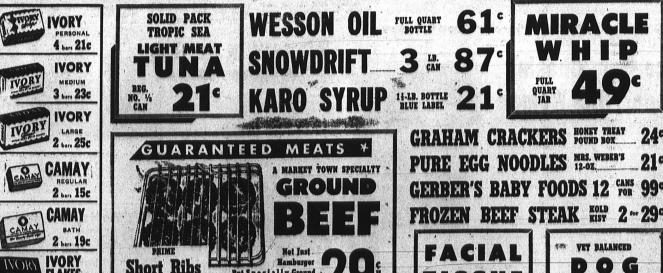

TOMATOES

CALIFORNIA DAYS

151-0Z. CAN

FULL QUART JAR

.

G .

24

21

99

.

 $23^{\circ}$ 

in town

16.14

prices

TRY VET BALANCED

HAWTHORNE .: 15017 S. MONDAY TUESDAY WEDNESDAY CALIFORNIA PEELED

-

61

8

21

Not Just Hamburger But 5 p c i al 1 y Ground Cuts of Selected Choice **Short Ribs** 

lowest

onnest

are also two store Beach to serve you at 4513 Los Coyote d 3300 Atlantic Ave (Adv.)

prices NORY IVORY illowest prices dreft

Dua

cheer

1

FLAKI