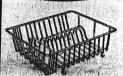

Keeps Counters Clean, Dry DRAINING TRAY

298

Drains dishes, greens and thaw-ing frozen foods. Heat, grease-resistant. Red or yellow, 20x151/2". Draining Tray, 151/2×151/2" 2.48

Protects Sink and Dishes SINK MAT