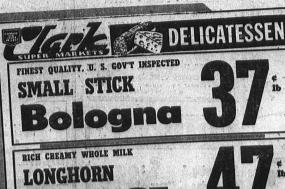

27c SWAN 3 MEDIUM 23C LUX SOAP 2 for 21°

> LIFEBUOY 3 for 23°

FINEST QUALITY, U. S. GOV'T INSPECTED

FRESH LIVER

Orange Chiffon CAKE

Van de Kamps