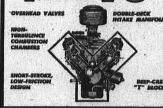

## The new 130-h.p. Y-block W-3

BOTH NEW 1954 Ford engines ... the Y-block V-8 and the I-block Six ... have overhead valves for most efficient high-compression operation on today's fuels. Valves are free-breathing to give you the most CO . . free-turning to seat tightly and maintain high compression. Both engines have a deep-cast block with skirt that extends well below the crankshaft for greater strength