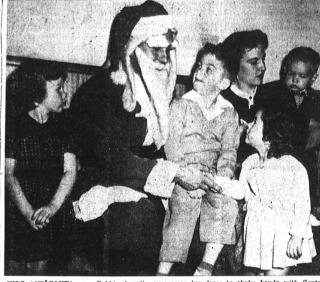

FULL QUART CASH CARRY

'ERBURG

2 Locations For Your Convenience

2093 W. 174th STREET Block West of Western

CORNER OF

Christmas play presented fourth graders and an intational message delivered by J. H. Hull. superintendent forrance Unified School Distriction. It is not a different with the control of El Nido PTA, held at the collidation of the session when dale Civic Center.