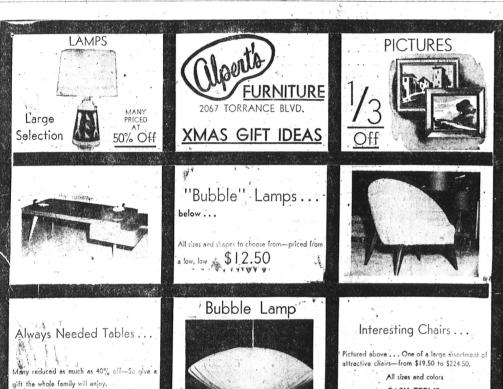

FRANK'S FURNITURE

below...

useful and appreciated gifts you'll find at Alpert's. Wasfe basket pictured is only \$7.95

at ALPERT'S of course

EASY TERMS

Gift Ceramics :::

CHARGE ACCOUNTS

Wall Decor

-and best of all-they're priced SO LOW from 98C

USE OUR LAY-A-WAY

TORRANCE