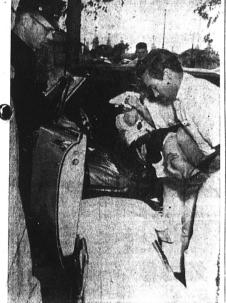

## HOMEMADE BOMB EXPLODES NEAR HOME IN PACIFIC HILLS, BLAME STRIKERS Teenage Girls Seriously Hurt When Car Brakes Fail

#### Girl Hospitalized, Four Hurt In Crash

Maddock, 17, of 23305 of 1736 Cabrillo Ave.; Joann

# Bilirley Maddock, 17, of 23305 of 1736 Cabrillo Ave.; Joanne Hall, 16, 1916 Halldale Ave., bor General Hospital with serious head injuries and tacial quist. Driver of the late model convertible was Delores L. Bell, 17, or 1916 its art Hall process of the serious head injuries and knee laceration. Other girls who were riding in the car were Lynn Foley, 17, the car were Lynn Foley, 17, the car were Lynn Foley, 17, the other girls were checked and released. Decentered: Hall, 16, 1916 Halldale Ave., Joanne Hall, 16, 21916 Halldale Ave., Joanne Hall, 18, 21916 Halldale Ave., Joanne Hall, 19, 21916 Halldale Ave., Joanne Hall, 19, 21916