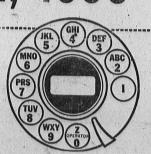

An Important Date to telephone subscribers in the Redondo Area. (FRONTIER PREFIX)

Beginning Sunday, May 31, 1953, AEL TORRANCE telephones will be prefixed "FAirfax" and ALL LOMITA telephones will be prefixed "DAvenport" and changed to dial operation.

On und offer that date all subscribers in the Redondo area may dial directly to all "FAirfax" and "DAvenport" telephones.

To dial a "FAirfax" or "DAvenport" number, dial the first two letters of the prefix ("FA") or ("DA") and then the numerals (letters are black on the dial, numerals are red). EXAMPLE:

Directory shows DAvenport 6-4531-dial'DA-6-4-5-3-1.

A supplemental directory showing the new FAirfax (Torrance) and DAvenport (Lomita) numbers is being delivered to subscribers in the Redondo area. To save time and avoid calling wrong numbers, please consult this directory on and after May 31, 1953.