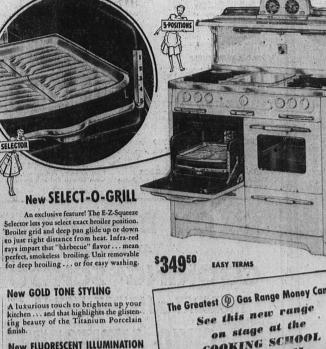

# NOW WEDGEWOOD **BRINGS YOU THESE** M FEAT PREM

New FLUORESCENT ILLUMINATION Concealed fluorescent lamp flopds top of range with soft light . . . keeps entire work surface shadow-free.

2103 TORRANCE BLVD. **STAR FURNITURE CO** Phone Torrance 625