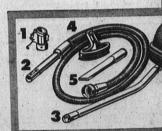

LIMITED OFFER .. YOU GET THIS COMPLETE SET OF **CLEANING TOOLS** FREE OF EXTRA CHARGE

WHEN YOU BUY THIS NEW MODEL 115

cleaner for the modern housewife. Lightweight, compact, easy to use and to store but every inch a compact, easy to use and to store but every inch a Hoover. It features Hoover's famous Triple-Action cleaning principle—it beats, as it sweeps, as it cleans. Gets the deep down grit that other cleaners leave imbedded in the pile. Its gentle vibra-cleaning gives greater life to your floor 'coverings, keeps colors fresh and new looking much longer.

your Hoover to convert it into an efficient above-the-floor cleaner. Help cut your cleaning time in half.

- Converter for quick, easy attachment of hose and tools. 2 Long, lightweight, flexible hose.
- 3 Extension tube.
- 4 Brush for cleaning and dusting up-holstery, drapes, walls, bare floors.