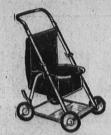

Shopping STROLLER

Heavy blue cloth seat with Chromed pusher, folds flat. Removable shopping bag. 7.Inch wheels with rubber tires.

Kantwet Crib Mattress

felt. Wet proof fabric cover. Pink or blue in nursery print.