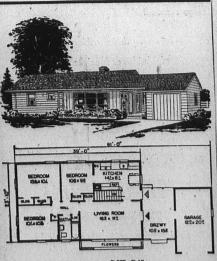

DESIGN NO. 5142

This modern rambler is the newest home to be added to our growing Weyerhaeuser 4-Square Home Building Service.

Come in and see the floor plan of this pleasant home w five brightly lighted rooms and practical breezeway. Also to see the many other designs in the Service. You will find wide variety of styles and room arrangements.

Every home in this Service is architect-designed and Weyerhaeuser-engineered . . . assurance of greater value for you building dollar. Blueprints are available for all designs.