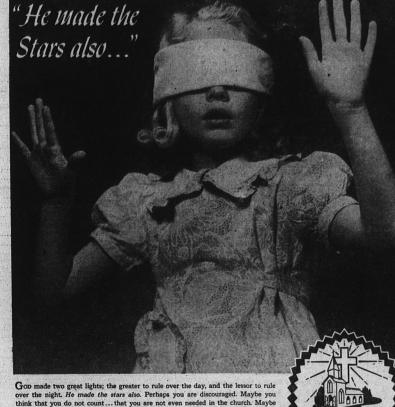

Gon made two great lights; the greater to rule over the day, and the lessor to rule over the night. He made the stars also. Perhaps you are discouraged. Maybe you think that you do not count...that you are not even needed in the church. Maybe you are blindfolded to the opportunities that are all about you. Remember, He made the stars also. He made you. also. He n

ROUGH it may seem dark all about you and you may think your licks are all in a. God never creates worthless things nor useless lives. Sure, He needs great lights great leaders, but "He made the stars also." He made you and me. As much as d needs great men He also needs small, humble ones to take stations as reflectors. made the stars to reflect the light of the sun.

GoD uses the church to woo men to the better life. The church must have leaders, and the church also has many ordinary, humble people who trust God and walk by faith ... blindfolded or not. God made the great Light, but to reflect the great Light to all His world, "He Made the Stars Also." He needs you.