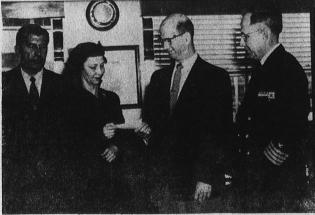

## DANIEL'S CAFE TORRANCE

1625 CABRILLO -

We Serve Smooth Cocktails
IF YOU WOULD LIKE A FRIEND'S NAME TO APPEAR
HERE, CALL CHARLEY AT TORRANCE 2981

RED CROSS AID . . . Mrs. Carl Boston presented W. C. Bullock, chairman of the Area Red Cross Drive, with a check for \$1149.36, representing contributions to the drive made by Torrance and San Pedro employees of the U. S. Naval Supply Depot man Bullock commended the depot staff for its generous participation, which was cent higher than last year's collection. Present at the checkpassing ceremony we to right) Wichael Pragon of the Torrance Storage Area; Mrs. Boston, Bullock and C. K. Kline, commanding officer of the depot.