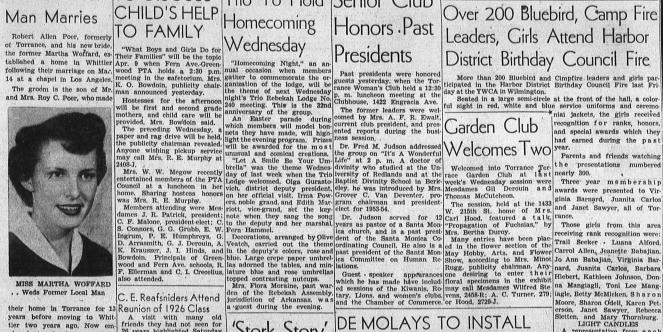

# Man Marries

c. E. Reafsniders Attend Reunion of 1926 Class
rs before moving to Whit
two years ago. Now emred at a hardware company
tof Whittier High School and
to attended Narbonne High.
the bride is the daughter of
and Mrs. Homer Woffard
whittier.