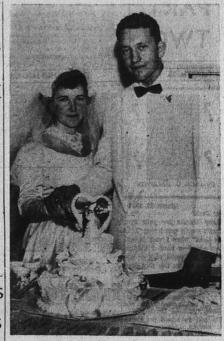

# Social

World





# First 'Cancer Party' Staged At Home Of Paul Roettgers

## 'Daughters' To Visit OES

# Dates, Topics for Family Life Education Series Set

# To Consider

# Buggy to Take 'Spot' At JayCette Pioneer Party Saturday Night

# Harbor Hospital Employees Plan Dance, Other Socials To Benefit Recreation Fund

#### TWIN PTA'S WILL JOIN COUNCIL

186th PTA CARNIVÁL

# Juniors Give Over \$200, 200 Hours for Philanthropy Work



### New-wed William A. Davises Make Home on Cabrillo Ave.

## Halldale PTA Directs Paper Drive Today

### City OES Leaders Join Past Presidents' Group in Socials

City Neighbors Will Hostess District Meet