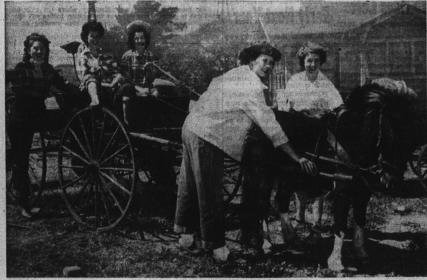

# Social

World





# First 'Cancer Party' Staged At Home Of Paul Roettgers

## 'Daughters' To Visit OES

# Dates, Topics for Family Life Education Series Set

# To Consider

# Buggy to Take 'Spot' At JayCette Pioneer Party Saturday Night

# Harbor Hospital Employees Plan Dance, Other Socials To Benefit Recreation Fund

#### TWIN PTA'S WILL JOIN COUNCIL

186th PTA CARNIVÁL

# Juniors Give Over \$200, 200 Hours for Philanthropy Work



### New-wed William A. Davises Make Home on Cabrillo Ave.

## Halldale PTA Directs Paper Drive Today

### City OES Leaders Join Past Presidents' Group in Socials

City Neighbors Will Hostess District Meet