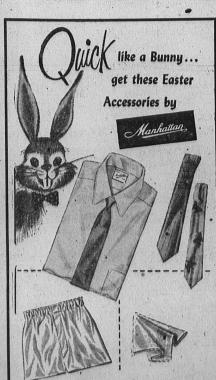

**SIZES 10 - 16** 

WHITE SHIRT, French or reg. cuffs.....3.98 COLORFUL TIES..... BOXER BROADCLOTH SHORTS 1.00 WHITE HANDKERCHIEFS 3 for 1.00