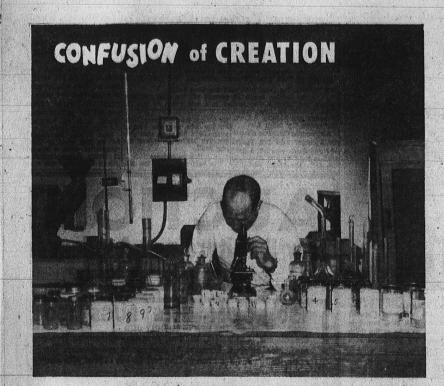

sting are the workings of God! He takes the nucleus, the cell, the molecule and the protoplasm and forms staggering miracles. *He even takes bodies who have gone almost* to *Hell and makes men out of them*. The laboratories and the human bodies are His work shops. It was He who pulled the switch that set it all to work. How inte

You In The Church u in the Church In You-a combination for good. We uld attend church regularly. erry man, woman and child eeds the influence of the CHURCU, be Faithful! be a Churchman. True science and true religion never conflict. God does not contradict Him-self. His words and His works harmonize. Modern knowledge compels the revision of the theory that the earth is flat and that the sun daily revolves around it. Yet, it remains true that..."In the beginning God created the heavens and the earth." Religion once declared the work of creation was completed in six days of twenty-four hours each, and outlined in detail the creative process. With increased knowledge teachers are much less dog-matic as to time involved and procedures followed. God is still asying... "My thoughts are not as your thoughts, neither are your ways my ways."

His church is a good place to learn that lancied discords blend in harmony, Increasing numbers of people are able to see through His microscope..."(ongues in trees, books in running brooks, sermons in stones, and good in everything." Every ading by man is rooted in God. This is the confusion of creation.