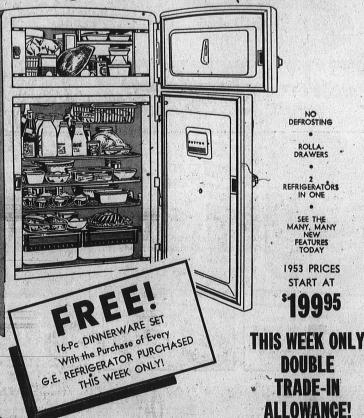

GENERAL @ ELECTRIC AUTOMATIC WASHING MACHINE

- Completely Automatic
- Activator Washing Action
- Top Loading
- Sealed In Transmission
- 9-Lb. Clothes Capacity

NO MONEY DOWN

With Your Old Washe

GENERAL BELECTRIC 1953 REFRIGERATOR