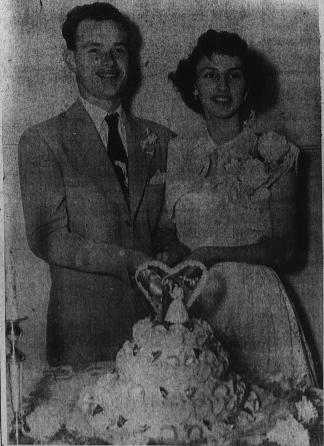

# Sarà Burgess Riviera PTA Weds Garrett Plighting their troth as life Shows Styles,

Frank Schmidt sharing hostess bonors.

Mrs. E. D. Peters, new member, was among the 20 attends in given the meeting. Mrs. Schmidt reported that five other prosecutive members have been concluded in the reported that five other prosecutive members have been concluded in the reported that five other prosecutive members have been concluded in the secondary of the conclusion of the conclusio