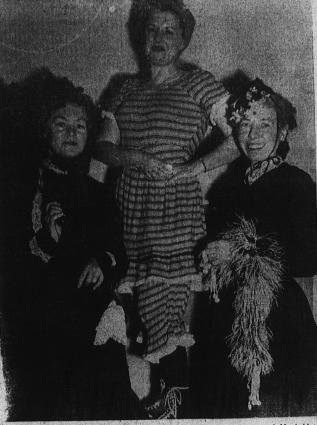

## Thirty-Year Old PTA Gives 'Life' to Mrs. Elmer Moon

The oldest PTA in the city, Torrance Elementary, highhted its 30th Founders' Day celebration last Thursday eveing by presenting an honorary life membership to Mrs. Elmer
Moon, life membership chairman, for her outstanding service
the PTA, civic groups, and in child welfare work.

The award, given on behalt the PTA by Mrs. K. E. Rut'
the PTA by Mrs. K. E. Rut'
the PTA by Mrs. K. E. Rut'
to life membership in the state of the pta by Mrs. K. E. Bowen, W. H.
tolson, Moon, and M. B. Millar.