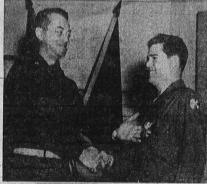

# Photo Arts Studio

1311 POST AVENUE

THE SHOWING Friday & Saturday

Color Lithographic REPRODUCTIONS of the World's GREAT PAINTINGS

SIZES FROM MINIATURES TO MURALS

MINIATURE FOR \$195

RECEIVES COMMENDATION . . , Pfc. Clifford W, Stith is congratulated by Col. Richard D, Meyer, Eighth Army Transportation Officer, after receiving the Commendation Ribbon during ceremonies in Korea. Stith was commended for meritorious service while assigned as a clerk in the statistical branch of the Eighth Army transportation section. The soldier, who was recently rotated to the United States, spent 17 months in Korea and received the UN Service Ribbon and Korean Service Ribbon with three campaign stars. He is the son of Mr. and Mrs. Amos R. Stith, 2021 S. New Hampshire St., Torrance.