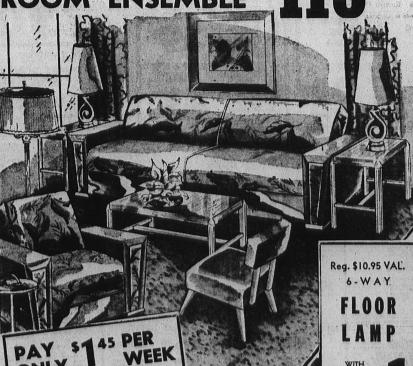

A & M Lumber

13720 S. Western Ave.

ONLY

**INCLUDES** 

2 GLASS TOP END TABLES I MATCHING COFFEE TABLE 2 TABLE LAMPS 2 PC, BED DIVAN SET

Choice of Print and Plastic-or Hardwood Maple Arms

Open All Day Saturday - Sunday 10 to 2 \*