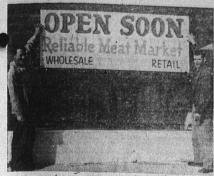

## New Meat Market Torrance Democrats Features Retail. **Wholesale Cuts**

Ringer and Adolph Zwicke.

The market, to be known as the Reliable Meat Market, is located in the building formerly accupied by Alma's Bakery, at Andreo Ave. and Carson St. Cutting and wrapping of meta for home freezer owners, Febure 1 and the counters will be one of the services offered by the new market owners, Febure 1 and the counters will be both fresh and smoked meats including fine quality cuts of beef, pork, fish, and poultry. Free delivery will be made to builk customers, the owners said. The partners moved to Tornace recently from Ilinois, where they operated a similar where they operated a similar Torrance recently from Ilinois, where they operated a similar where they operated a similar Torrance recently from Ilinois, where they operated a similar through the partners moved to Tornace recently from Ilinois, where they operated a similar Torrance recently from Carbon Carbon