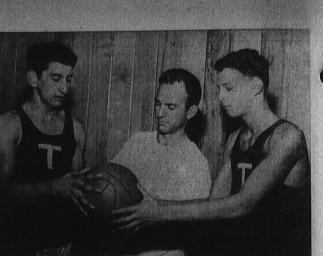

HO HUDDLE . . . Putting their heads together in an effort to cou-liden are Leo Valencia, captain of the Tartar baskethall team; Coac team's leading scorer, Bob Moon. The Tartar's wound up the first ling in a battle with Leuwinger for the cellar spot. They travel to a hight to open Round Two of the league play. and the te day evening