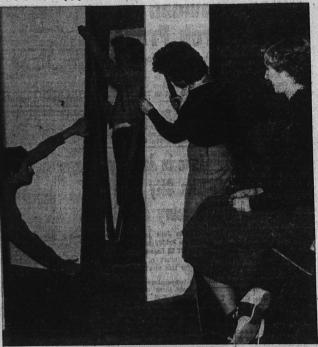

CONSTRUCTION CREW . Setting up flats and adding finishing touches to backdrops under the direction of Julie Rhone (seated) are Al Legue, Richard Knappenberger, and Janette Harris, Janette is the property manager for the production, while Julie Rhone is the student director. The play will be presented Jan. 31.