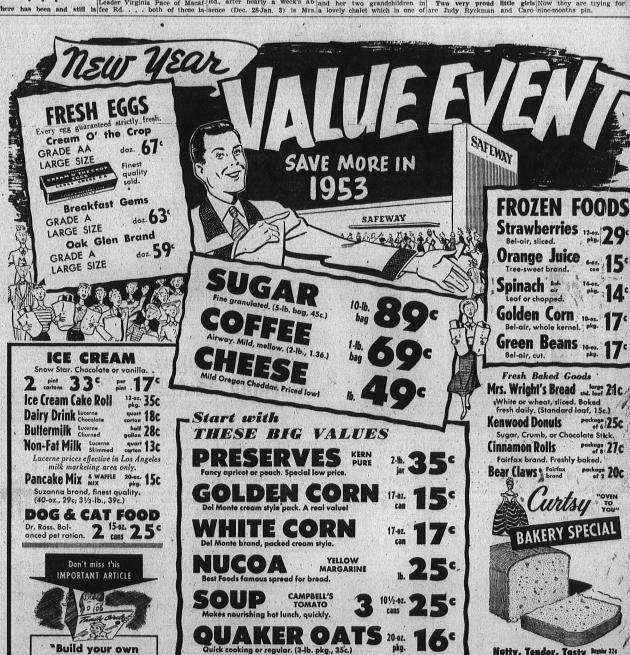

CAPITAL FUNDS UP

Total capital funds of the bank rose to \$424,302,145, of which

New Crop, California grown seedless fruit. Excellent to slice.

APPLES WASHINGTON STATE RED DELICIOUS

AVOCADOS LARGE FUERTES

FRESH CARROTS

BANANA SQUASH

ORICES EFFECTIVE THURS., FRI., SAT., JÁN. 8, 9, 10, 1953, AT SAFEWAY STORES IN LOS ANGELES COUNTY. (Thru Sunday in Stores open Sunday)

LAMB RIB CHOPS LAMB BREAST TO STEW

HALIBUT STEAKS b. 59° BEEF HEARTS Fine to bake.

SKINNED HAMS Whole or full shank half. (Full butt half, lb., 63c.)

**BEEF TONGUE** 

ь. **35**° b. 45°

2171 PACIFIC COAST HWY., LOMITA Open Friday and Saturday Nights until 9 p.m. **1301 SARTORI AVE., TORRANCE** Open Thurs., Fri., Sat. Nights until 9 p.m.