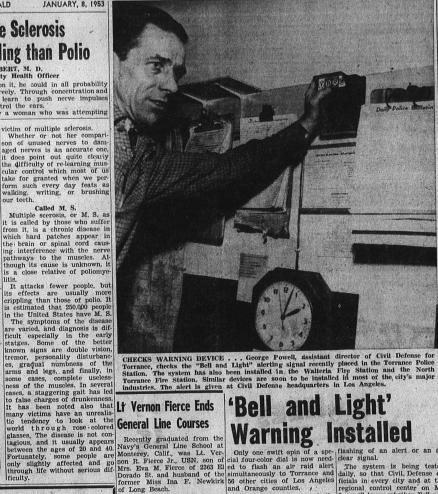

an. 8, 9, 10 non ROLLS 19c



Van de Kamp's

la causa de su enfermedad es necessario un examen completo incluyendo



Rayos Xy Examen de laboratorio,

EL DR. CABRAL ofrece un servicio especial para el tratamiento de las enfermedades internas previo examen físico completo incluyendo los Rayos X y analisis de laboratorio. La biliosidad, males del higado, estomago, intestino, corazon, rinones, espalda, alta presion de la sangre, vias respiratorias, anemias, almorranos, prostata, falta de vigor, enfermedades de senora y otros muchos malestares responden a los metodos que usa el DR. CABRAL. No descuide su' salud, pida informes hoy mismo

TE 4-1570

AI DR. J. L. CABRAL, D.C.

Lunes a viernes 10 a.m. - 7 p.m. Sabados 10 a.m. - 2 p.m. WILMINGTON, CALIF.



## Lt Vernon Fierce Ends

'Bell and Light'

# FRIENDS AND CUSTOMERS

a larger inventory with which to serve you better!

Come in and look over our large stock of DESKS • TYPEWRITERS • CHAIRS

### TORRANCE **DESK & OFFICE EQUIPMENT CO.**



CANDY EATERS

The average American eats 18.2 pounds of candy a year.

## New Treatment

New Treatment
For Arthritis
And Muscle Pain
TORRANCE — If you have been suffering for years from arthritis and muscle pain, do not despair. Dr. Larson's new application of the latest in scientific therapy is promising new hope for relief of the erippling torture of arthritis and rheumatic conditions. You are invited to come in for a complete examination to discover the true cause of your condition. Price for this examination is only \$3.00. Phone Torrance 2130 befor