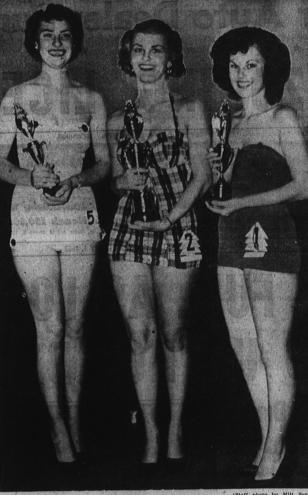

**Enterprising Gal Gets** Purse, But No Cash

SHAPELY SANTAS... Donning bathing suits Christmas Eve to help Santa distribute two truckloads of food to needy families of the area were Miss Anna Svensk, center, named Miss Christmas Spirit, and her two helpers, Eva Clemens, left, and Barbara Decker. The girls were selected for the honors from a state of 12 contestants. PTA Has Party City Insurance Rate City Insurance Rate