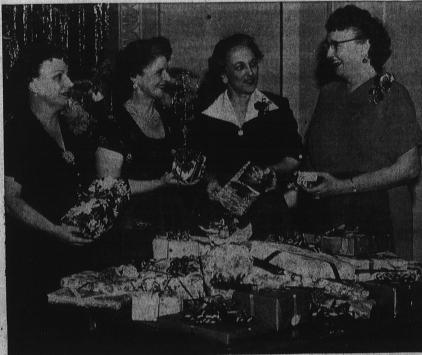

## Hampton Players Celebrate Yule, Rehearse New Comedy

The Players will present "The YULE FETE Players will present the Yule Fete Players will present the Yule Fete Players will present the Yule Players will present the Yul

t, was hostess for the eve
c, welcoming 20 members on said. The Play Reading Comguests to the festivities.

oughs of holy and the tranoal Yule log brightened the for games and dancing, Halgidss played several plans asdons, and Grace Lafferty of rance entertained with songs in her musical comedy retolre.

Patricia Downing presided at buffet laden with Christmas HOLD FIRST elicacles provided by Jacque afferty, social chairman.

Hall Way House

Wearing bright red aprons rance, while Rutledge formerly embroidered in green with "Mer ry Christmas," executive board members played floetess 1 a st membership in singing Christmas carols. Following the program, gifts were exchanged and a collection was taken for Christmas carols. The suppose were gifts pre-iseals.

Senior Heads
Hostess Club
Luncheon
Wearing bright red aprons
embroidered in green with "Mer
ry Christmas," executive board

You'll Get The Best Buys In Town By

Shopping From The Torrance Herald Display Ads!