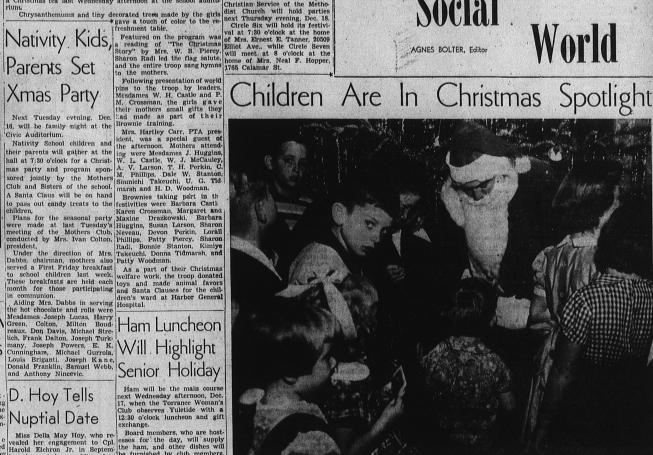

## Children Are In Christmas Spotlight

TURNABOUT . . . Little James Plummer, son of Mr. and Mrs. John Plummer of Harbor City, finds out 'tis more blessed to give than receive as he presents Santa with a gift. The package, along with others donated by children