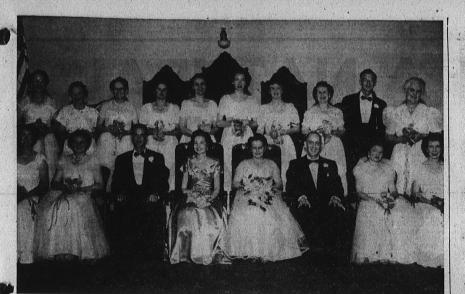

EASTERN STAR LEADERS . . . Here are the 1953 leaders of Torrance Chapter 380, Order of the Eastern Star. First row, left to right, Gwendolyn Barrett, chaplain; Phyllis Peverley, conductress; Thomas Foster, worthy patron; Joan Pierce, worthy matron; Florence Viellenave, associaté ma-tron; Marcus Edwards, associate patron; Dorothy Moorg,

associaté conductress; Rita Foster, marshal. Sec-left to right, Margaret Raymond, treasurer; Mil wards, secretary; Lois Lougee, organist; Kathlee Electa; Myttle Lee May, Martha; Dorothy Schuck ther; Lois Babécek, Ruth; Juanita Thompson, Adi erick Cook; sentinel; and Allec Specker, warder.