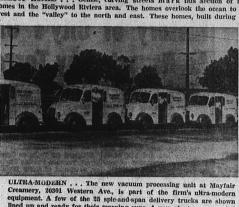

PACIFIC PERFORATING CO.

OIL WELL SUPPLIES 1024 Engracia Ave., Torrance

**PRECISION** 

**EQUIPMENT** 

CO. INC.

New Car Showing Hailed in Torrance

and Thursday when the noted Compensation over present Doble steam car was brought from Los Angeles and exhibited to Torrance residents. (Dec. 15, 1922).