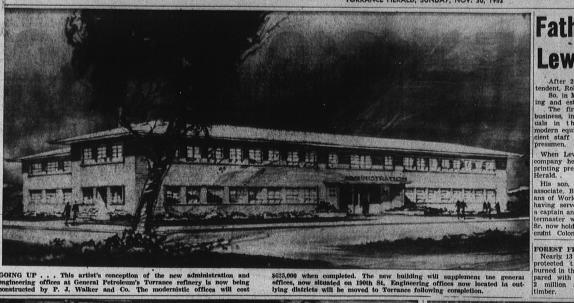

**City Fared Well Then** 

 City rared weir, men

 In Building Permits

 Begardless of the fact that

 building is going ahead as rap-idry as contractors and mechan-ies can be secured, few rest acts of torrance realize that is shown by the fact that that is shown by the fact that that the month of October last. (Dec. 1, 1922).