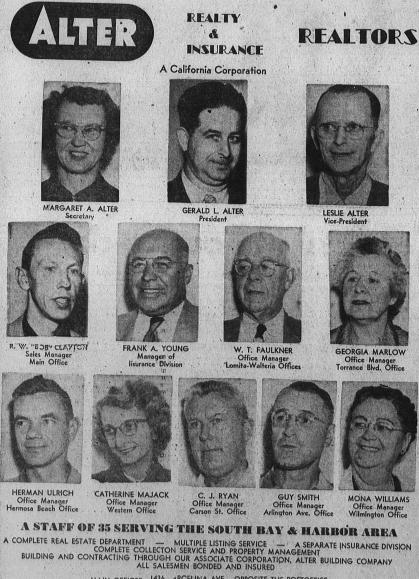

STEEL LEADER

MAIN OFFICES: 1436 ARCELINA AVE. - OPPOSITE THE POSTOFFICE PHONES TORRANCE 2555 and NEVADA 63450 Branches: CARSON ST. OFFICE 1425 W. CARSON ST. PHONE TORRANCE 21214 REMCO OFFICE 2222 TORRANCE BLVD. PHONE TORRANCE 5 ARLINGTON AVE. OFFIGE 2220 ARLINGTON AVE. ... PHONE TORRANCE 1555-LOMITA OFFICE 1963 PACIFIC COAST HWY. PHONE LOMITA 615 WESTERN OFFICE 1612 W. 204th ST. PHONE TORRANCE 3616 TORRANCE BLVD. OFFICE 2165 TORRANCE BLVD. PHONE 'ORRANCE 3033 WALTERIA OFFICE — 3762 Pacific Coast Hwy. — Phone FRontier 51380 WILMINGTON OFFICE—1042 Wilmington Blvd.—Phones Terminal 43111 and 46804 HERMOSA OFFICE—610 Pier Ave.—FR 2-7586