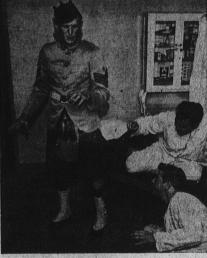

"TOPRANCE MERALD

Scotchman wears under his kilt with the punchine and closeding scene. from the Hassy Heart, fall play at EZ Camboding scene. from the Hassy Heart, fall play at EZ Camboding playing Lachler, Jim Haggard (on col) playing Tomney; and Wayne Johnson (on floor) playing Yank. Performances of the play will be Friday and Saturday evenings, Dec. 5 and 6, in Hermons Beach. Reserved east information may be obtained by calling the- college.

Another Check Passer At Work in Torrance

Torrance police today sought Fred A. Taylor, described as about 2840, 6 feet 1 incl. 4 feet about 2840, 6 feet 1 feet "UP KILTIE"... Now Tommy and Yank know what a Scotchman wears under his kilt with the punchline and closing scene from the Hasty Heart, fall play at E Camino College. Cast members shown here are Scott Young (standing) playing Lachle; Jim Haggard (on cot) playing Tommy; and Wayne Johnson (on floor) playing Yank. Performances of the play will be Friday and Saturday evenings, Dec. 5 and 6, in Hermoas Beach. Reserved seat information may be obtained by calling the college.