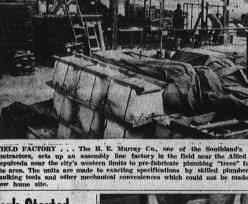

## **Work Started** On New Apex **Smelting Plant**

Work started Friday on the rst unit of a \$1,000,000 alum-um smelting plant for the pex Smelting Co. at 2211 E.