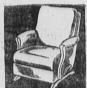

TWO BOYS BEAT

UP SIX FOOTER

It was reported today that two boys, age four and five, attacked and beat up a 25 year old six footer. The two youngsters are alleged to have jumped up and down on the arms and beak of the six footer causing serious internal injuries. But, purportedly, the six footer didn't feel a thing, mostly because it's a six foot divan.

Sam V an Wagner of Van's Mattress & Uphohstery Co., 2083 Torrance Blyd, rushed the divant to his sofa clinic and performed his usual successful operation with customer says: "Don't let your relaiders rip the covering off your furniture. Let us do it so we can recover same with beautiful modern fabric. Remember our phone