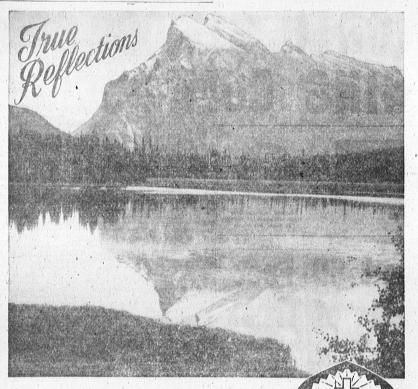

WHAT LOVELINES&I The rugged mountains have taken on added beauty as they look up from depths of water. Perhaps it is due to their nearer and less austere appearance. They have been softened and humanized. We view them with less of fear. The high, cold, and majestic are too much for us of the everyday. But when caught in the tra forming grace of the lake they call to us and claim our appre

And so is it with your ideals and mine...with your strength, courage, patience, kindness and even with your church. They are so faithfully reflected in the words we speak and in the deeds of our hands. They are brought within the common experiences of human lellowship. Blessed are the "meek, the humble, the merciful, the pure in heart", when we meet them on our level. The great and glorious ideals need even to be reflected from the lower waters of the family and the neighborhood. There our friends see us as we really are. They appreciate the graces and good values of nobility of soul. All the high dreams of our spirits must be translated and reflected back, as it were, from the lowly waters at the foot of the mountain peaks. You and I are known by the reflections seen. The waters do not quench our ideals. They beautify the highest and best in us. What are your reflections like?