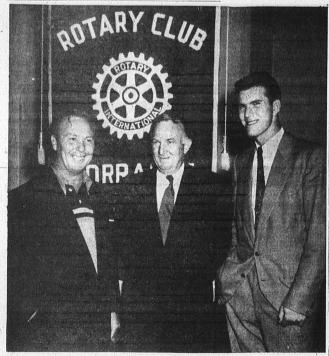

Twenty TORRANCE HERALD OCTOBER 16, 1952

SEASON'S OVER . . . Winding up the baseball season for the Rotary Club here recently were Pitcher Paul Petiti (right) and flollywood Star Scout Rosy Gilhausen (left) who are shown here with Rotary President Don Armströng. Petiti and Gilhausen were fatured on the Rotary Club program for the evening.