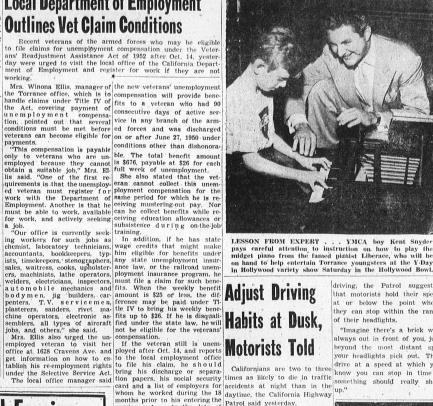

# **Brownie Troop** Plans Program

struction on how to play the play the play the play the play in the Hollywood Bowl.

driving, the Patrol suggested that motorists hold their speed at or below the point where they can stop within the range of their headlights,