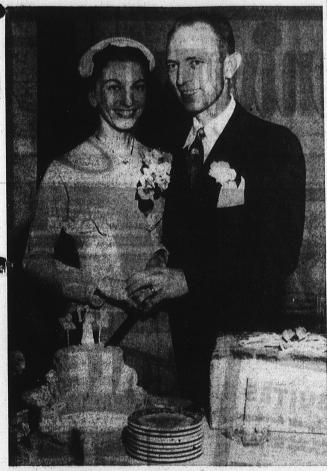

GRAD WITH GROOM . . . Former Lorraine June Schmidt and her husband, A. al. R. Gray of San Francisco, prepare to cut the wedding cake at a dinner give nor at Santa Lucia Jan in Salinas following candlelight cerumonics Sept. 20 in First Methodist Church. Daughter of Mrs. Maybelle Schmidt, 1739 Gramercy / Mrs. Gray is a 1844 graduate of Torrance High School. The Grays now resid

Following the ceremony the new Mr. and Mrs. Gray received congratulations at a wedding dinner held at the Santa Lucia Mrs. C. P. Dillehay Wins Dinner in TV Appearance Oinner in TV Appearance
As prize for appearing on the
Women Are Wonderful' teleast Monday last week. Mrs. C.
Dillehay, Jr., 1220, Teri Ave.,
celved dinner tickets to Marno's in San Marino, She and
ter husband took as guests to,
he restaurant Mr, and Mrs. R.
J. Penner, 1216 Teri Ave.
Mrs. Dillehay was selected
rom the audience to appear on
he show.