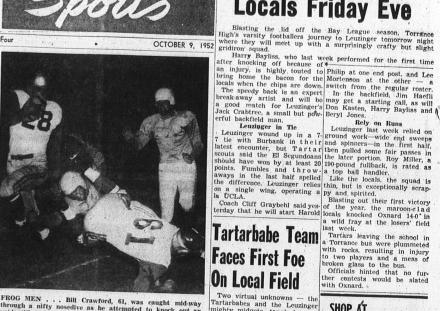

FROG MEN . . . Bill Crawford, 61, was caught mid-way through a nifty nosedive as he attempted to knock out an unidentified Fullerton Mornet as the Warriors fought to overcome a 1-point lead, Fullback Jim Carmichael, who siust took a pitch out from Bill, blistered around end for six yards, The Warriors were biffed, 14-13.

## Leuzinger to Host Locals Friday Eve

SHOP AT **TORRANCE** MEN'S SHOP AND

Smart Campus

Crowd

Join the

GREY, BLUE and BLACK DENIM

They're all wearing'em fellas...
the only real Pegger® and in silver twill, the fabric that glistens with style. Pleated for extra smartness—pegged for the hep campus crowd, this wide knee tapered bottom slack has a continuous waistband, deep pleats and large hip pockets. Completely washable, Sanforized and vat Oyed.